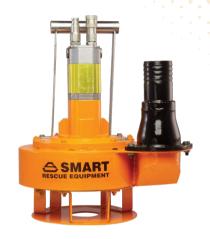

## **HYDRAULIC DEWATERING PUMP**

The Hydraulic De-Watering pump is a lightweight, yet heavy duty pump capable of pumping high volumes of water, sand slurries, gravel, sludge and solids.

It features a "free flow" impeller with a direct drive hydraulic motor designed for continuous use, and can be run dry without damage.

De- Watering pump weighs just 17 kg, This light weight feature makes it the most convenient equipment for rescue operations.

| Туре                      | Dimentsion | Outlet Dia | Flow  | Water Head | Oil Flow | Weight |
|---------------------------|------------|------------|-------|------------|----------|--------|
|                           | (HxD) (mm) | (mm)       | (L/m) | (mtr)      | (L/m)    | (Kg)   |
| Hydraulic<br>motor driven | 350*370    | 80         | 1900  | 35         | 10-15    | 17     |